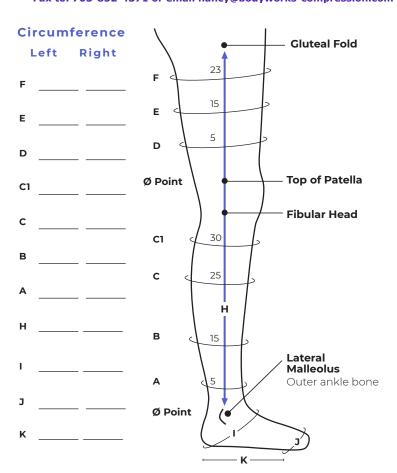

## Chipflow Full Leg Size Chart (A-C1) (Available in Black Only)

Note: Product contains Measurement Limitations with Min & Max sizing for ankle, calf, and thigh

**K:** Measure **medial** length from heel to 1st metatarsal head

|          | Min                 | Max                 |
|----------|---------------------|---------------------|
| F        | 48cm                | 90cm                |
| Е        | 43cm                | 84cm                |
| D        | 38cm                | 81cm                |
| C1       | 31cm                | 69cm                |
| С        | 31cm                | 69cm                |
| В        | 26cm                | 59cm                |
| Α        | 19cm                | 51cm                |
| Black    |                     |                     |
| H Length | 66cm                | 91cm                |
|          | Measurement Dis     | claimer             |
|          | Max thigh < 2x calf | Max calf < 2x ankle |